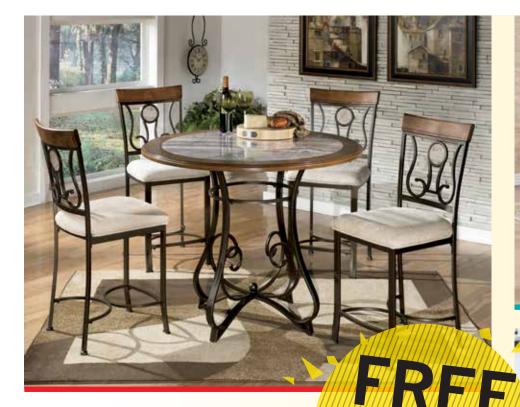

5 Piece NOW ONLY Includes table and 4 chairs. Also available in counter height.

5 Piece
Dining Set

NOW ONLY
Includes table and 4 chairs.
Also available in counter height.