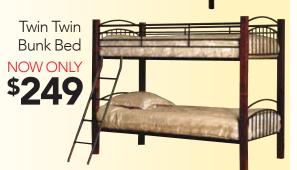

## MATTRESSES STARTING AT

Pillow Top

Twin Set ... **\$249** Full Set .... **\$299** King Set ... **\$599** 

Twin Set ... **\$299** Full Set ..... \$359 King Set ... **\$599** 

Twin Set ... **\$199**Full Set .... **\$249** 