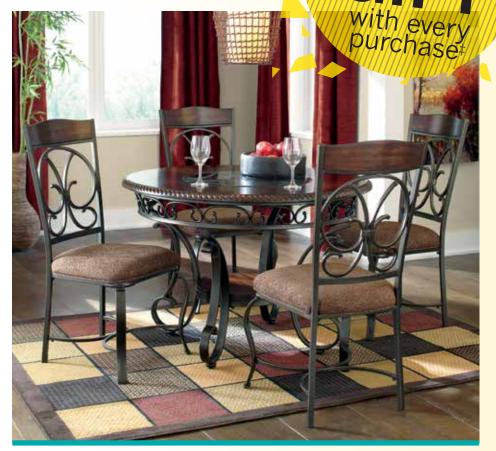

5 Piece NOW ONLY Includes table and 4 chairs. Also available in counter height.

5 Piece
Dining Set

NOW ONLY
Includes table and 4 chairs.
Also available in counter height.