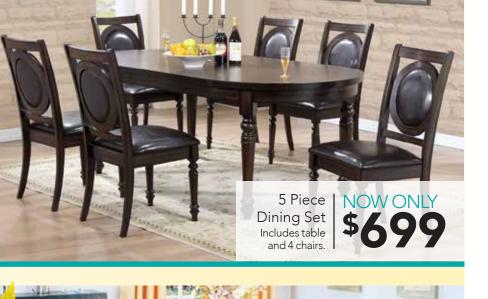

5 Piece NOW ONLY Includes table and 4 chairs. Also available in counter height.

5 Piece
Dining Set

NOW ONLY
Includes table and 4 chairs.
Also available in counter height.