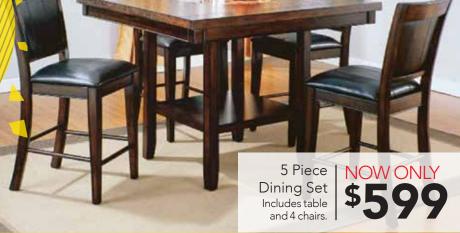

5 Piece NOW ONLY Includes table and 4 chairs. Also available in counter height.

5 Piece
Dining Set

NOW ONLY
Includes table and 4 chairs.
Also available in counter height.