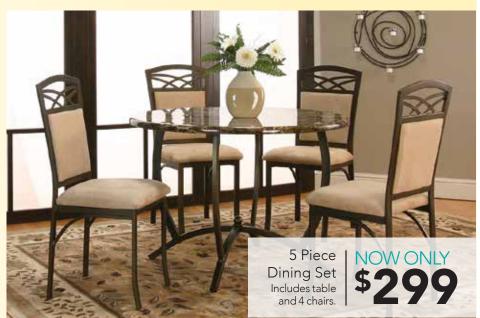

5 Piece NOW ONLY Includes table and 4 chairs. Also available in counter height.

5 Piece
Dining Set

NOW ONLY
Includes table and 4 chairs.
Also available in counter height.