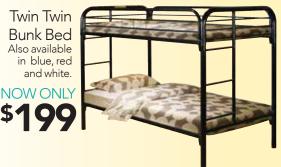

## MATTRESSES STARTING AT

Pillow Top

Twin Set ... **\$249** Full Set .... **\$299** King Set ... **\$599** 

Twin Set ... **\$299** Full Set ..... \$359 King Set ... **\$599** 

Twin Set ... **\$199**Full Set .... **\$249** 